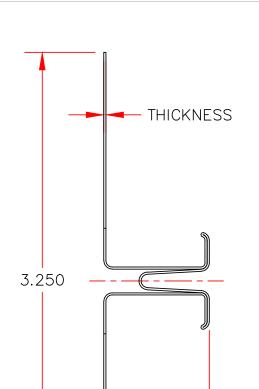

## DOUBLE 'J' EXPANSION CONTROL JOINT GALVANIZED PART # GROUND DEC. THICK LENGTH PCS/CRTN CF

|         | ,      |            |        |          |              |
|---------|--------|------------|--------|----------|--------------|
| PART #  | GROUND | DEC. THICK | LENGTH | PCS/CRTN | CRTNS/PALLET |
| 2010100 | 1/2    | 0.017      | 10′    | 24       | 40           |
| 2030100 | 3/4    | 0.017      | 10′    | 24       | 40           |
| 2050100 | 7/8    | 0.017      | 10′    | 24       | 40           |