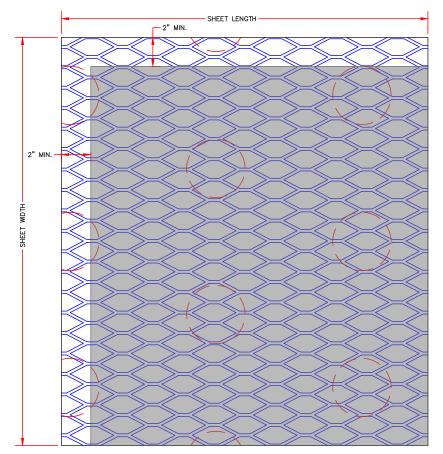

## DIMPLED PAPER BACK LATH GALVANIZED

| PART #  | WEIGHT /<br>SQ.YD. | SHEET<br>WIDTH | SHEET<br>LENGTH | PCS/BNDL | BNDLS/PALLET |
|---------|--------------------|----------------|-----------------|----------|--------------|
| 0250391 | 2.5                | 27"            | 97"             | 10       | 25           |
| 0340391 | 3.4                | 27"            | 97"             | 10       | 25           |