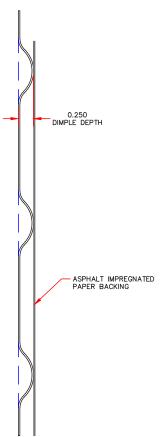

## DIMPLED PAPER BACK LATH GALVANIZED

| PART #  | WEIGHT /<br>SQ.YD. | SHEET<br>WIDTH | SHEET<br>LENGTH | PCS/BNDL | BNDLS/PALLET |
|---------|--------------------|----------------|-----------------|----------|--------------|
| 0250391 | 2.5                | 27"            | 97"             | 10       | 25           |
| 0340391 | 3.4                | 27"            | 97"             | 10       | 25           |

nilesbldg.com • 800-323-3329

MANUFACTURED TO MEET ASTM: C841, C847, C1063, E2556 / E2556M, A653/653M STANDARD G60 COATING, PAPER IS TYPE 1, GRADE "D", STYLE-2 THAT MEETS OR EXCEEDS UU-B790A FEDERAL SPECIFICATION