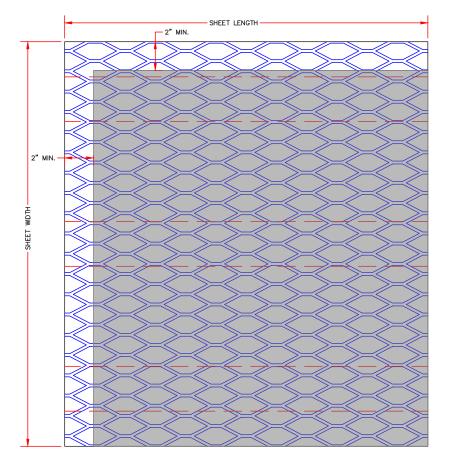

## V-GROOVE PAPER BACK LATH GALVANIZED

| PART #  | WEIGHT /<br>SQ.YD. | SHEET<br>WIDTH | SHEET<br>LENGTH | PCS/BNDL | BNDLS/PALLET |
|---------|--------------------|----------------|-----------------|----------|--------------|
| 0250393 | 2.5                | 27"            | 97"             | 10       | 25           |
| 0340393 | 3.4                | 27"            | 97"             | 10       | 25           |