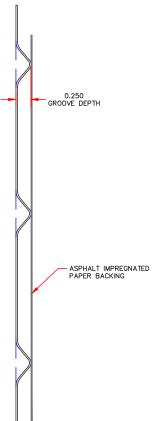

## V-GROOVE PAPER BACK LATH GALVANIZED

| PART #  | WEIGHT /<br>SQ.YD. | SHEET<br>WIDTH | SHEET<br>LENGTH | PCS/BNDL | BNDLS/PALLET |
|---------|--------------------|----------------|-----------------|----------|--------------|
| 0250393 | 2.5                | 27"            | 97"             | 10       | 25           |
| 0340393 | 3.4                | 27"            | 97"             | 10       | 25           |

nilesbldg.com • 800-323-3329

MANUFACTURED TO MEET ASTM: C841, C847, C1063, E2556 / E2556M, A653/653M STANDARD G60 COATING, PAPER IS TYPE 1, GRADE "D", STYLE-2 THAT MEETS OR EXCEEDS UU-B790A FEDERAL SPECIFICATION