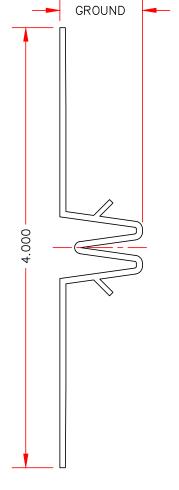

## NILES VINYL DOUBLE 'V' EXPANSION CONTROL JOINT

| PART #  | GROUND | LENGTH | PCS/CRTN | FEET/CRTN | CRTNS/PALLET |
|---------|--------|--------|----------|-----------|--------------|
| 7011100 | 1/2    | 10'    | 35       | 350′      | 25           |
| 7011110 | 5/8    | 10′    | 30       | 300′      | 25           |
| 7011120 | 3/4    | 10′    | 30       | 300′      | 25           |
| 7011130 | 7/8    | 10'    | 20       | 200′      | 25           |